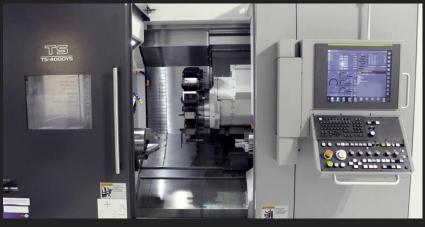

#### **CNC LATHE TAKISAWA TS 4000YS**

Turning length 750 mm Turning diam. 370 mm Y axis: 140 mm

Counter spindle Angled tools