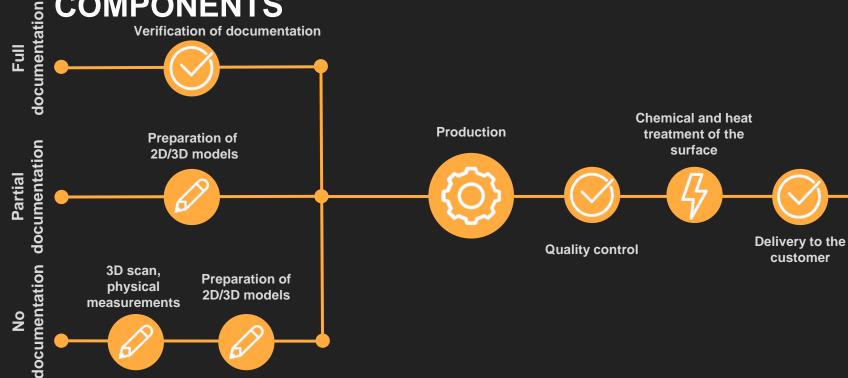

y 0,04 mm



#### **MILLING CENTRE HYUNDAI F500**

Working field 1060 mm x 510 mm x 635 mm



#### **MILLING CENTRE CINCINNATI ARROW 750**

Working field 762 mm x 510 mm x 510 mm



#### **TOOL MILLING MACHINE MAHO 500**

Working field 380 mm x 720 mm



#### **CNC LATHE TAKISAWA TS 4000YS**

Turning length 750 mm Turning diam. 370 mm Y axis: 140 mm

Counter spindle Angled tools



#### **LATHE ZMM VRATSA 662**

Turning diameter 660 mm Turning length 1500 mm

Spindle bore 104 mm



#### **GRINDING MACHINE FOR SURFACES**

3G71

Working field 660 mm x 210 mm



#### MARKING LASER

POWER 30W



#### HARDENING FURNACE

Chamber dimensions 250 mm x 250 mm x 600 mm



## **HOW WE BUILD A MACHINE**

#### Machine according to our design



Machine by your design



# HOW WE MANUFACTURE COMPONENTS





customer

Satisfied



















# THEY TRUSTED US





# **MEDIA**









## **LET US** DO BUSINESS TOGETHER



Mecama Sp. z o.o.

ul. Gabriela Narutowicza 15 41-503 Chorzów



www.mecama.pl

biuro@mecama.pl



Mróz Michał

668 404 664



Wojciech Korczyński

503 158 274



Biuro

533 602 796